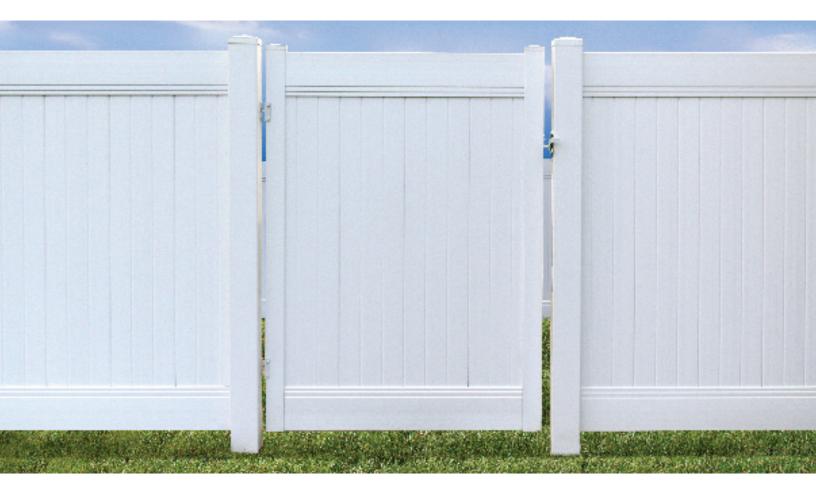

## Gate-in-a-Box is available in all NVP profile colors

## **REDUCE INSTALLATION TIMES AND CALL BACKS WITH OUR GATE-IN-A-BOX**

## Now you can quickly install vinyl gates with our easy-to-assemble gate kit

- Will not sag! Our hidden, sturdy, internal aluminum frame keeps this gate straight. See the picture.
- $\cdot$  The internal frame is made from aluminum, which provides strength and rust resistance.
- Reduces the number of call-backs due to sagging gates. Our gate-in-the-box has been tested with over 15 years of real-world performance!
- Can be built to work on flat or sloped surfaces utilizing our patented corner system technology.
- Manufactured to match NVP's 6' or 5' privacy fences, in either an 1.5"x 5.5" or 1.75"x 8" pocket rail.
- Available standard in white and tan colors. Other NVP colors may be available upon request.
- Available in standard sizes of 4' and 6' widths and can be cut down to fit any opening in between.