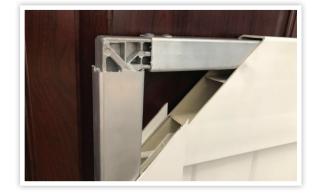

## Now you can quickly install vinyl gates with our easy-to-assemble gate kit

- Will not sag! Our hidden, sturdy, internal aluminum frame keeps this gate straight. See the picture.
- $\cdot$  The internal frame is made from aluminum, which provides strength and rust resistance.
- Reduces the number of call-backs due to sagging gates. Our gate-in-the-box has been tested with over 15 years of real-world performance!
- Can be built to work on flat or sloped surfaces utilizing our patented corner system technology.
- Manufactured to match NVP's 6' or 5' privacy fences, in either an 1.5"x 5.5" or 1.75"x 8" pocket rail.
- Available standard in white and tan colors. Other NVP colors may be available upon request.
- Available in standard sizes of 4' and 6' widths and can be cut down to fit any opening in between.