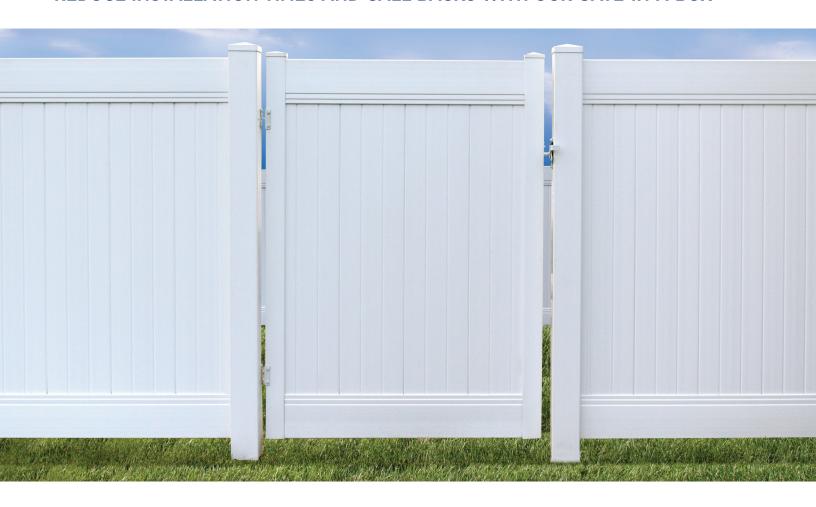

## REDUCE INSTALLATION TIMES AND CALL BACKS WITH OUR GATE-IN-A-BOX

## Now you can quickly install vinyl gates with our easy-to-assemble gate kit

- Will not sag! Our hidden, sturdy, internal aluminum frame keeps this gate straight. See the picture.
- The internal frame is made from aluminum, which provides strength and rust resistance.
- Reduces the number of call-backs due to sagging gates. Our gate-in-the-box has been tested with over 15 years of real-world performance!
- Can be built to work on flat or sloped surfaces utilizing our patented corner system technology.
- Manufactured to match NVP's 6' or 5' privacy fences, in either an 1.5"x 5.5" or 1.75"x 8" pocket rail.
- Available standard in white and tan colors. Other NVP colors may be available upon request.
- · Available in standard sizes of 4' and 6' widths and can be cut down to fit any opening in between.