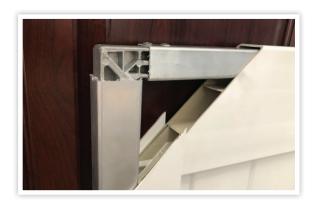

## Now you can quickly install vinyl gates with our easy-to-assemble gate kit

- Will not sag! Our hidden, sturdy, internal aluminum frame keeps this gate straight. See the picture.
- The internal frame is made from aluminum, which provides strength and rust resistance.
- Reduces the number of call-backs due to sagging gates. Our gate-in-the-box has been tested with over 15 years of real-world performance!
- Can be built to work on flat or sloped surfaces utilizing our patented corner system technology.
- Manufactured to match NVP's 6' or 5' privacy fences, in either an 1.5"x 5.5" or 1.75"x 8" pocket rail.
- Available standard in white and tan colors. Other NVP colors may be available upon request.
- · Available in standard sizes of 4' and 6' widths and can be cut down to fit any opening in between.